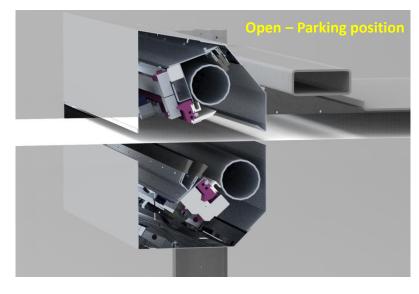

## **DESCRIPTION:**

- 0% VOC **ECO 101** cleaning solution is applied under very precise quantity control across the complete web width , prior to the first printing unit. This creates a perfect layer of cleaning solution around the blanket cylinder, reducing up to 50% the washing time and cloth consumption of the existing blanket washer.
- Combiwash is available for all type of presses such as Goss, Manroland, Kba, Hantscho. It works with all kind of existing Automatic blanket washing systems, brush; cloth or pre wet.