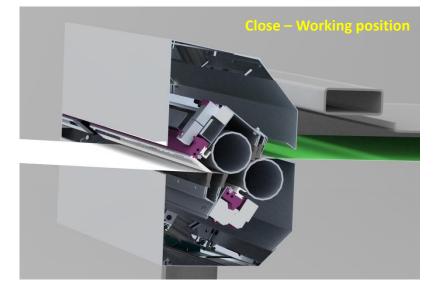

## **DESCRIPTION:**

- 0% VOC **ECO 101** cleaning solution is applied under very precise quantity control across the complete web width , prior to the first printing unit. This creates a perfect layer of cleaning solution around the blanket cylinder, reducing up to 50% the washing time and cloth consumption of the existing blanket washer.
- Combiwash is available for all type of presses such as Goss, Manroland, Kba, Hantscho. It works with all kind of existing Automatic blanket washing systems, brush; cloth or pre wet.