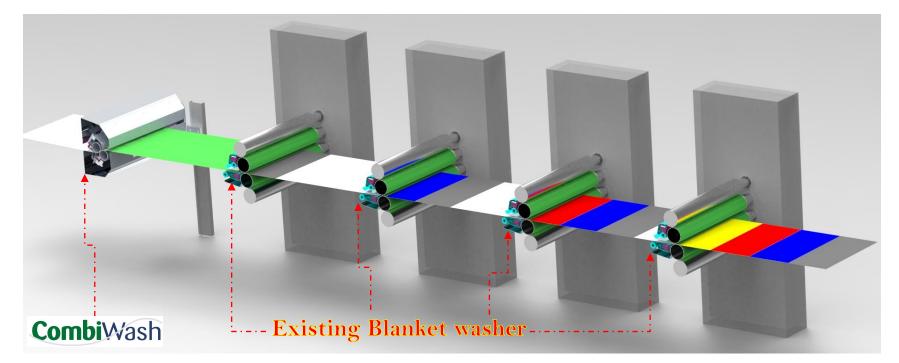

## **DESCRIPTION:**

- 0% VOC **ECO 101** cleaning solution is applied under very precise quantity control across the complete web width , prior to the first printing unit. This creates a perfect layer of cleaning solution around the blanket cylinder, reducing up to 50% the washing time and cloth consumption of the existing blanket washer.
- Combiwash is available for all type of presses such as Goss, Manroland, Kba, Hantscho. It works with all kind of existing Automatic blanket washing systems, brush; cloth or pre wet.

## **ADVANTAGES**

- Waste copies reduced.
- Highest cleaning quality .
- Washing cloth reduced.
- Changing cloth time saving.